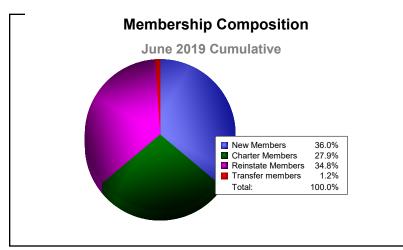

District 305 S

As of June 2019 Cumulative

| Year      | New<br>Clubs | Dropped<br>Clubs | Gain/<br>Loss<br>Clubs | New<br>Members | Charter<br>Members | Reinstate<br>Members | Transfer<br>Members | Total<br>Member<br>Added | Total<br>Members<br>Dropped | Gain/<br>Loss<br>Members |
|-----------|--------------|------------------|------------------------|----------------|--------------------|----------------------|---------------------|--------------------------|-----------------------------|--------------------------|
| 2014-2015 | 15           | 0                | 15                     | 263            | 362                | 13                   | 25                  | 663                      | -300                        | 363                      |
| 2015-2016 | 3            | 0                | 3                      | 150            | 310                | 149                  | 31                  | 640                      | -1034                       | -394                     |
| 2016-2017 | 5            | -20              | -15                    | 380            | 116                | 22                   | 18                  | 536                      | -696                        | -160                     |
| 2017-2018 | 17           | -7               | 10                     | 369            | 357                | 54                   | 19                  | 799                      | -324                        | 475                      |
| 2018-2019 | 3            | -15              | -12                    | 120            | 93                 | 116                  | 4                   | 333                      | -891                        | -558                     |
| Average   | 9            | -8               | 0                      | 256            | 248                | 71                   | 19                  | 594                      | -649                        | -55                      |