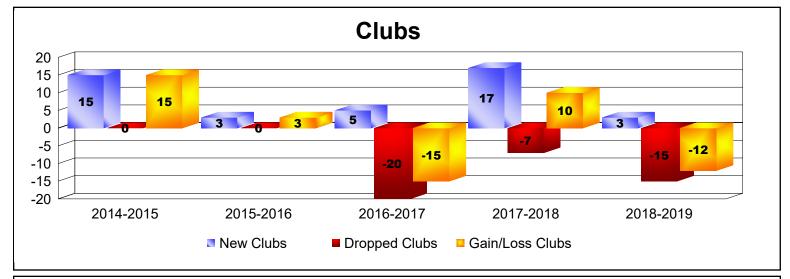

District 305 S

As of June 2019 Cumulative

| Year      | New<br>Clubs | Dropped<br>Clubs | Gain/<br>Loss<br>Clubs | New<br>Members | Charter<br>Members | Reinstate<br>Members | Transfer<br>Members | Total<br>Member<br>Added | Total<br>Members<br>Dropped | Gain/<br>Loss<br>Members |
|-----------|--------------|------------------|------------------------|----------------|--------------------|----------------------|---------------------|--------------------------|-----------------------------|--------------------------|
| 2014-2015 | 15           | 0                | 15                     | 263            | 362                | 13                   | 25                  | 663                      | -300                        | 363                      |
| 2015-2016 | 3            | 0                | 3                      | 150            | 310                | 149                  | 31                  | 640                      | -1034                       | -394                     |
| 2016-2017 | 5            | -20              | -15                    | 380            | 116                | 22                   | 18                  | 536                      | -696                        | -160                     |
| 2017-2018 | 17           | -7               | 10                     | 369            | 357                | 54                   | 19                  | 799                      | -324                        | 475                      |
| 2018-2019 | 3            | -15              | -12                    | 120            | 93                 | 116                  | 4                   | 333                      | -891                        | -558                     |
| Average   | 9            | -8               | 0                      | 256            | 248                | 71                   | 19                  | 594                      | -649                        | -55                      |