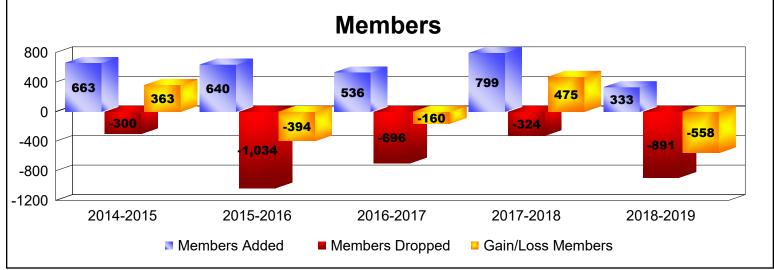

District 305 S

As of June 2019 Cumulative

| Year      | New<br>Clubs | Dropped<br>Clubs | Gain/<br>Loss<br>Clubs | New<br>Members | Charter<br>Members | Reinstate<br>Members | Transfer<br>Members | Total<br>Member<br>Added | Total<br>Members<br>Dropped | Gain/<br>Loss<br>Members |
|-----------|--------------|------------------|------------------------|----------------|--------------------|----------------------|---------------------|--------------------------|-----------------------------|--------------------------|
| 2014-2015 | 15           | 0                | 15                     | 263            | 362                | 13                   | 25                  | 663                      | -300                        | 363                      |
| 2015-2016 | 3            | 0                | 3                      | 150            | 310                | 149                  | 31                  | 640                      | -1034                       | -394                     |
| 2016-2017 | 5            | -20              | -15                    | 380            | 116                | 22                   | 18                  | 536                      | -696                        | -160                     |
| 2017-2018 | 17           | -7               | 10                     | 369            | 357                | 54                   | 19                  | 799                      | -324                        | 475                      |
| 2018-2019 | 3            | -15              | -12                    | 120            | 93                 | 116                  | 4                   | 333                      | -891                        | -558                     |
| Average   | 9            | -8               | 0                      | 256            | 248                | 71                   | 19                  | 594                      | -649                        | -55                      |